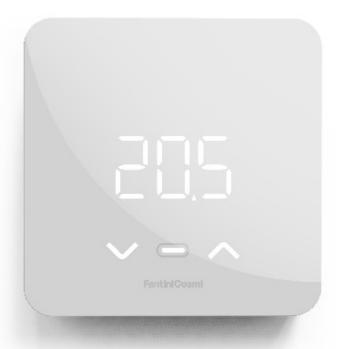

# **C800** WIFI

SMART PROGRAMMABLE THERMOSTAT

C800 WIFI Q

20,5

SQUARE THERMOSTAT

C800 WIFI R RECTANGULAR THERMOSTAT

205

C800 AL FLUSH MOUNTING