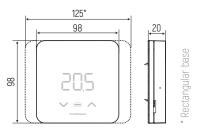

# **DIMENSIONS** [mm]

#### INSTALLATION

Wall mounting (for battery supply) or flush mounting in 500 or 502 module boxes (for 230Vac supply).

Wall mounting (for battery supply) or flush mounting in 503 module box (for 230Vac supply).