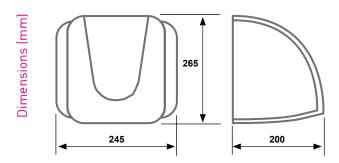

# ELECTRIC HAND DRYERS

# **KALIECO**

## photocell operation

#### DESCRIPTION:

Functional and robust, it guarantees a long operation life. Thanks to its powerful motor, it ensures a constant temperature of the warm air and complete hand drying in only 30 seconds.

Elegant and modern, it perfectly fits any environments and satisfies even the most "demanding" requests.

#### MAIN FEATURES:

- Photocell functioning.
- Cover in heat-resistant, shock-proof ABS.
- Cover closure system with screws.
- Support frame in fireproof ABS.



## IPX1 CI.I C€

### DIMENSIONS



# HYGIENE

# TECHNICAL SPECIFICATIONS

#### PHOTOCELL FUNCTIONING

| CODE   | MODEL       | V   | Hz | W    | air<br>speed m/sec | air flow<br>m3/hr | air<br>temperature °C | Kg  |
|--------|-------------|-----|----|------|--------------------|-------------------|-----------------------|-----|
| AP9291 | KALIECO 30A | 230 | 50 | 2100 | 30                 | 170               | >44                   | 3,1 |