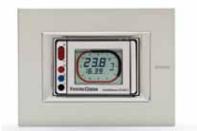

# **Intellitherm C52AT** Flush mounting daily chronothermostat with non-jutting display, with batteries

Electronic chronothermostat with microprocessor, with daily programming, to control heating and airconditioning installations.

### FEATURES

Sliding display to access the adjustment and programming commands.

Intellitherm C52AT chronothermostat's body is in line with the applied frame (non-jutting display); therefore, do not exist any unit projection.

It differs from Intellitherm C52A by its not protruding body.

Display flashing in case of low batteries charge.

Maintenance of all data during batteries replacement.

Reset button to restore the preset program.