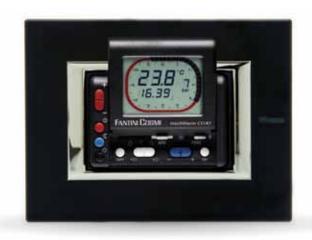

# **Intellitherm C52AT** Flush mounting daily chronothermostat with non-jutting display, with batteries

Electronic chronothermostat with microprocessor, with daily programming, to control heating and airconditioning installations.

### FEATURES

Sliding display to access the adjustment and programming commands.

Intellitherm C52AT chronothermostat's body is in line with the applied frame (non-jutting display); therefore, do not exist any unit projection.

It differs from Intellitherm C52A by its not protruding body.

Display flashing in case of low batteries charge.

Maintenance of all data during batteries replacement.

Reset button to restore the preset program.