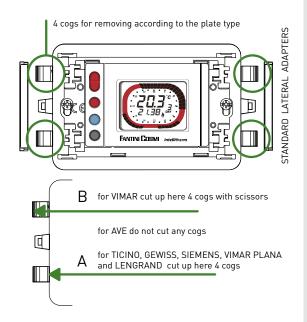

Can be applied, without any connection accessory, the following plates:

| COMPATIBLE<br>PLATES                               | LATERAL<br>ADAPTERS | POSITION<br>4 COGS FOR<br>MOVING AWAY |  |
|----------------------------------------------------|---------------------|---------------------------------------|--|
| BTICINO Living International,                      | NO                  | А                                     |  |
| Living di transizione<br>BTICINO Light, Light Tech | NO                  | Α                                     |  |
| BTICINO Axolute                                    | on frame            | A                                     |  |
| VIMAR Idea and Rondò                               | lateral             | В                                     |  |
| VIMAR Plana, Eikon                                 | NO                  | А                                     |  |
| GEWISS Playbus and Playbus Young                   | lateral             | А                                     |  |
| AVE sistema 45, Noir, Blanc                        | lateral             | none                                  |  |
| AVE Banquise, Ave Yes                              | lateral             | none                                  |  |
| Siemens Delta Futura Graphit                       | lateral             | А                                     |  |
| Legrand Cross                                      | NO                  | А                                     |  |

#### OPERATION

After C52AT has been installed and connected, press to release the body of the thermostat, move up the sliding display to access the programming commands.

The chronothermostat has:

- 2colored buttons, a red one and another blue for COMFORT and ECONOMY temperatures adjustment.
- 1 cursor for choosing the operation mode: AUTO 1, AUTO 2, COMFORT, ECONOMY, ANTIFREEZE.
- 1 cursor for choosing operation type: SUMMER or WINTER and for accessing the programming.
- 2 keys for current time setting.
- 3 keys (red blue black) to select between COMFORT, ECONOMY and ANTIFREEZE periods.
- 1 RESET button to reset the prescribed program.
- 1 key to select ANTIFREEZE mode at 5°C or OFF (ON at 0°C).

#### VISUALIZATION

- Ambient temperature
- Current time
- Circular crown that represents a 24-hour format clock, is divided in 48 sectors (red, black, red and black): red color indicates COMFORT period; black indicates ANTIFREEZE period; red-black indicates the ECONOMY period.
- Possibility to visualize the statistical data of the installation: operation hours of the previous day and functioning beginning of Intellitherm C52AT, previous day minimum and maximum temperature and time when it was measured.