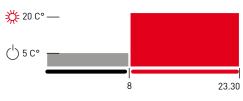

#### VISUALIZATION

- Ambient temperature
- Current time
- Circular crown that represents a 24-hour format clock, is divided in 48 sectors (red, black, red and black): red color indicates COMFORT period; black indicates ANTIFREEZE period; red-black indicates the ECONOMY period.
- Possibility to visualize the statistical data of the installation: operation hours of the previous day and functioning beginning of Intellitherm C52AT, previous day minimum and maximum temperature and time when it was measured.

#### **OPERATION MODES**

Two prescribed automatic programs:

- AUTO 1 and AUTO 2
- 3 operation modes:

- COMFORT keeps constant throughout the day and night the prescribed comfort temperature.
- C ECONOMY keeps constant throughout the day and night the prescribed economy temperature.

ANTIFREEZE keeps the ambient temperature fixed in 5°C to protect the system from frost danger.

- Personalized programming without intervention limits, even every half hour.
- COMFORT, ECONOMY and ANTIFREEZE (OFF) temperatures, freely programmable within twenty-four hours.
- JOLLY function to exclude temporarily the automatic program, for obtaining continuously from 1 to 240 hours always the desired temperature (comfort, economy, OFF).
- SUMMER-WINTER switch for heating and air-conditioning systems.