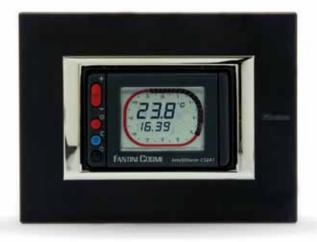

# **Intellitherm C52AT** Flush mounting daily chronothermostat with non-jutting display, with batteries

Electronic chronothermostat with microprocessor, with daily programming, to control heating and airconditioning installations.

#### OPERATION

After C52AT has been installed and connected, press to release the body of the thermostat, move up the sliding display to access the programming commands.

The chronothermostat has:

- 2colored buttons, a red one and another blue for COMFORT and ECONOMY temperatures adjustment.
- 1 cursor for choosing the operation mode: AUTO 1, AUTO 2, COMFORT, ECONOMY, ANTIFREEZE.
- 1 cursor for choosing operation type: SUMMER or WINTER and for accessing the programming.
- 2 keys for current time setting.
- 3 keys (red blue black) to select between COMFORT, ECONOMY and ANTIFREEZE periods.
- 1 RESET button to reset the prescribed program.
- 1 key to select ANTIFREEZE mode at 5°C or OFF (ON at 0°C).

#### VISUALIZATION

- Ambient temperature
- Current time
- Circular crown that represents a 24-hour format clock, is divided in 48 sectors (red, black, red and black): red color indicates COMFORT period; black indicates ANTIFREEZE period; red-black indicates the ECONOMY period.
- Possibility to visualize the statistical data of the installation: operation hours of the previous day and functioning beginning of Intellitherm C52AT, previous day minimum and maximum temperature and time when it was measured.

### FEATURES

Sliding display to access the adjustment and programming commands.

Intellitherm C52AT chronothermostat's body is in line with the applied frame (non-jutting display); therefore, do not exist any unit projection.