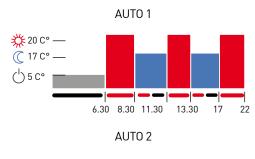

#### VISUALIZATION

- Ambient temperature
- Current time
- Circular crown that represents a 24-hour format clock, is divided in 48 sectors (red, black, red and black): red color indicates COMFORT period; black indicates ANTIFREEZE period; red-black indicates the ECONOMY period.
- Possibility to visualize the statistical data of the installation: operation hours of the previous day and functioning beginning of Intellitherm C52AT, previous day minimum and maximum temperature and time when it was measured.

#### **OPERATION MODES**

Two prescribed automatic programs:

- AUTO 1 and AUTO 2
- 3 operation modes:

- COMFORT keeps constant throughout the day and night the prescribed comfort temperature.
- C ECONOMY keeps constant throughout the day and night the prescribed economy temperature.

ANTIFREEZE keeps the ambient temperature fixed in 5°C to protect the system from frost danger.

- Personalized programming without intervention limits, even every half hour.
- COMFORT, ECONOMY and ANTIFREEZE (OFF) temperatures, freely programmable within twenty-four hours.
- JOLLY function to exclude temporarily the automatic program, for obtaining continuously from 1 to 240 hours always the desired temperature (comfort, economy, OFF).
- SUMMER-WINTER switch for heating and air-conditioning systems.